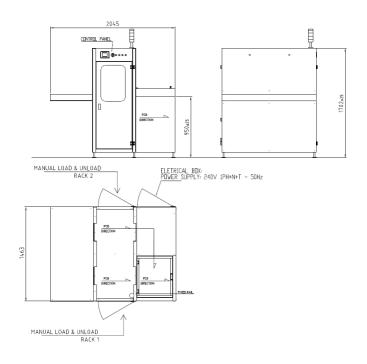

#### **Layout Module**

www.seica-automation.it

### FLEX SERIES GENERALFEATURES

| TRANSPORT           |                                                                                       |
|---------------------|---------------------------------------------------------------------------------------|
| Height:             | 950 mm +/- 25 mm                                                                      |
| Width:              | Min. 85 mm – Max 390 mm                                                               |
| PCB edge space:     | Min. 3 mm                                                                             |
| Transfer direction: | Left to right                                                                         |
| Operating side:     | Front of the machine                                                                  |
| Fixed Rail:         | Front of the machine                                                                  |
| Interface:          | SMEMA standard extended SMEMA Optional Fuji, Panasonic, Sanyo, Siemens, SMPI, Special |
| SMEMA cable length: | 3 m                                                                                   |

| PANEL DIMENSION            |                                                                  |
|----------------------------|------------------------------------------------------------------|
| Length:                    | Min. 80 mm – Max 510 mm                                          |
| Width:                     | Min. 85 mm – Max 390 mm                                          |
| Optional width:            | Up to 460 mm on request                                          |
| Thickness:                 | From 0.8 mm to 4.0 mm                                            |
| Component clearance:       | Top: 50 mm (80 mm on request) - Bottom: 30 mm (80 mm on request) |
| PCB Max. weight:           | 2 kg                                                             |
| Max dimension of the rack: | 460x400x570 mm (535x530x570 mm on request)                       |

POWER SUPPLY: 230V 1Ph+N+G 50Hz

CURRENT: 6 Ampere

WEIGHT: 280 Kg

**DIMENSION LxWxH:** 2.045 x 1.463 x 1.702 mm

COLOR: RAL 7035

FRAME: Aluminium profiles

All modules have ESD safe design and CE mark, each module has independent control system. Technical specification may change without any advice, please contact our representative office.