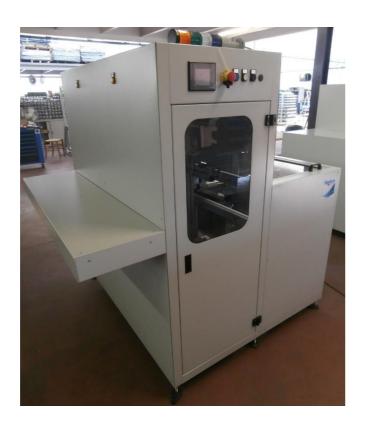

### LOADER& UNLOADER

Double Magazine Loader Side doors for racks loading

The loader modules are used for the automatic loading of PCBs in SMD lines. Magazine movements with independent motors for faster process.

#### Benefits of SA-FC-2ML-CL:

- · Handling of the PCB through shuttle
- Easy reconfiguration to different SMD lines types
- Easy operation and maintenance
- Rack manual locking by upper and lower rack clamps
- Status tower lamp on top of machine
- 2 electric expellers (one for each magazine rack) for automatic PCBs expulsion from the rack to the shuttle conveyor
- 2 access doors (one for each rack, 2 opposite doors) to load & unload manually magazine racks
- Suitable for all rack on the market

Imagery for illustration purposes only. Please consult your local Seica Automation distributor for more information.