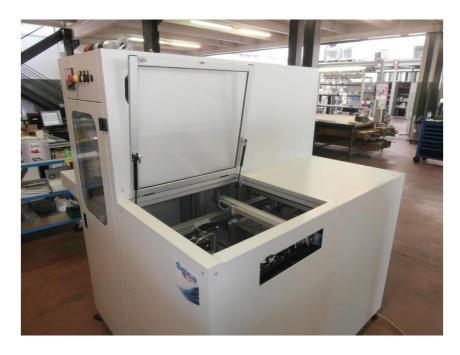

#### Benefits of SA-FC-2ML-CL:

- · Handling of the PCB through shuttle
- Easy reconfiguration to different SMD lines types
- Easy operation and maintenance
- Rack manual locking by upper and lower rack clamps
- Status tower lamp on top of machine
- 2 electric expellers (one for each magazine rack) for automatic PCBs expulsion from the rack to the shuttle conveyor
- 2 access doors (one for each rack, 2 opposite doors) to load & unload manually magazine racks
- Suitable for all rack on the market

Imagery for illustration purposes only. Please consult your local Seica Automation distributor for more information.