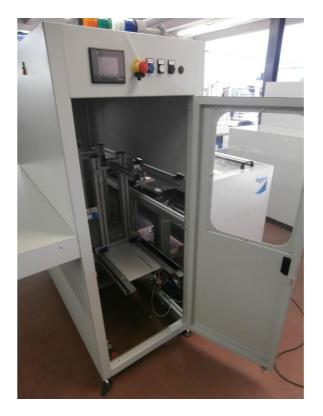

#### Benefits of SA-FC-2ML-CL:

- · Handling of the PCB through shuttle
- Easy reconfiguration to different SMD lines types
- Easy operation and maintenance
- Rack manual locking by upper and lower rack clamps
- Status tower lamp on top of machine
- 2 electric expellers (one for each magazine rack) for automatic PCBs expulsion from the rack to the shuttle conveyor
- 2 access doors (one for each rack, 2 opposite doors) to load & unload manually magazine racks
- Suitable for all rack on the market

Imagery for illustration purposes only. Please consult your local Seica Automation distributor for more information.